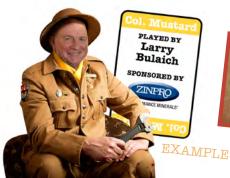

## 5-6ft Tall Cardboard Character Cutout \$1,000

- -Chose your character & weapon
- -Personalize with your face or some one else's
- -Only 12 available

Cutouts will be placed around expo area during the convention. Sponsor yourself playing a character or sponsor someone else!

Contact **megan@tgfa.com** for details.

## **CHARACTER OPTIONS**

Miss Scarlet
Col. Mustard
Mrs. White
Prof. Plum
Prince Peacock
Madame Maroon

Count Blackula Earl Grey Lord Lemon Monsieur Brown Sgt. Green Baron Blue

## **WEAPON OPTIONS**

Candlestick
Knife
Rope
Revolver
Wrench
Dumb bell
Trophy

Poison Lead Pipe Ax Horseshoe Honeybadger Cowboy Boot Ninja Throwing Star Anvil